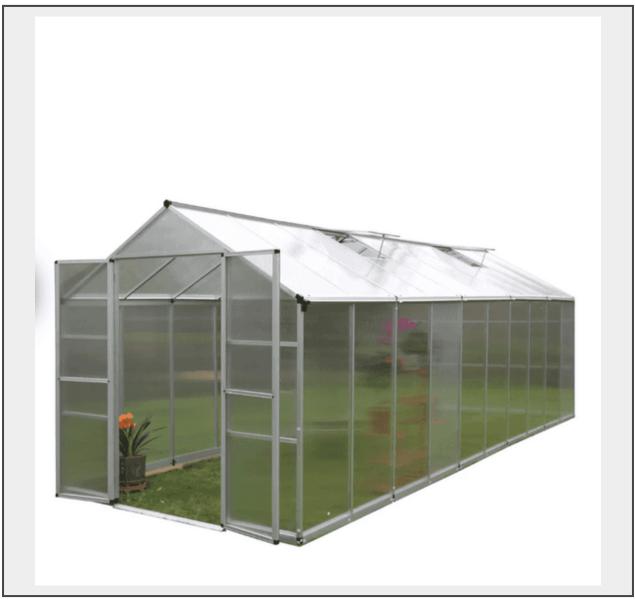

# Sale Name: GREENWOOD-December 9th, 2023 LOT 48 - TMG Industrial 8'x20' Aluminum Frame Greenhouse-Unused

### **Product Description**

The TMG-GH820 Aluminum Frame Greenhouse is a sleek, professional growing structure for hobbyists and commercial growers alike. UV protected 4 mm twin wall polycarbonate panels protect your sprouts, seedlings and flowers from the elements while still allowing direct sunlight to diffuse through for warmth and optimal growing conditions. This greenhouse is built with a rust resistant and corrosion free aluminum frame and ground base bars for a strong, stable and long-lasting solution for healthy plant growth.

### TMG Industrial 8' x 20' Aluminum Frame Greenhouse w/4 mm Twin Wall