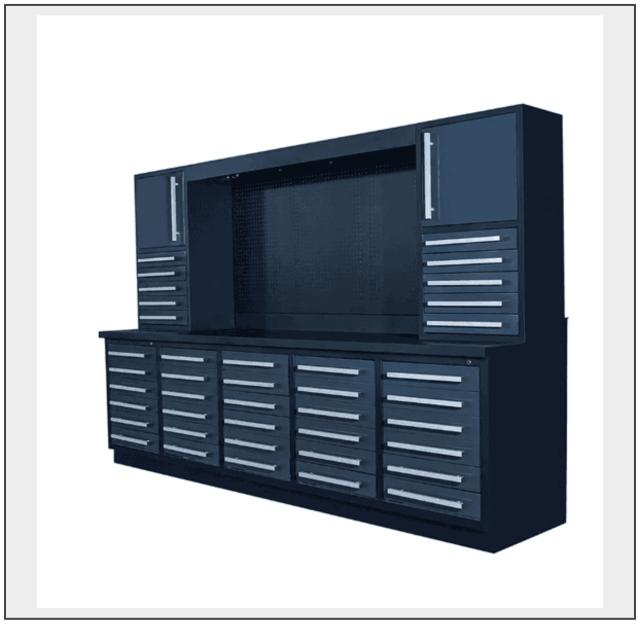

## Features

- Heavy gauge metal tabletop with solid wood underneath
- Full extension ball bearing slides on all 30 drawers
- Drawer weight capacity: 100lbs
- Two swing-door cabinets with drawers and adjustable shelves
- All 12 workbench drawers on both sides come with locks
- Workbench: 112-3/8" (L) x 27-1/2" (W) x 37-3/8" (H) + Cabinet 40" (H
- Dimensions: 115" x 28" x 78"
- Shipping weight: 728lbs
- ٠

• This workbench cabinet combo features 30 drawers on the workbench and another 10 on the cabinets. Each cabinet also has a swinging door with an adjustable shelf. The 68" wide pegboard provides ample space to hang tools, trays, and more. Of the 30 workbench drawers, 24 of them are locking, keeping your tools safe. Each sliding drawer has full extension ball bearing sliders capable of holding 100lbs.

TMG-WBC30D 10' 30-Drawer Workbench Cabinet Combo with 68" Pegboard

Quantity: 1

https://bid.southerninteriorauctions.ca/