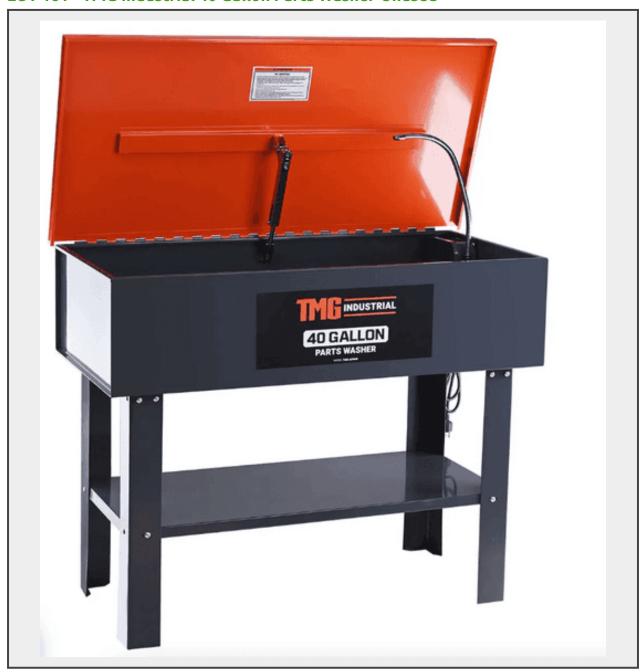

### LOT 161 - TMG Industrial 40 Gallon Parts Washer-Unused

#### **Features**

- 40 gallon tub with a 24 gallon working capacity to clean your tools, parts, clamps, small pieces of equipment, automotive components and more
- A reliable, ETL approved 120V electric pump delivers a flow rate of 6 GPM and removes dirt, grime, grease, debris, other residues and buildup with ease
- Embedded flush hose efficiently delivers a steady flow of solvent with the volume being contained by a steel plug for a vigorous circulation
- Fusible linked steel cover functions as a safety mechanism and is designed to prevent accidental injury in the case of fire

- Fixed on a heavy-duty steel stand with integrated storage shelf, also attached is a 5' cord that powers the pump and is regulated by a convenient on/off switch
- Tank volume: 40 gal
  Working capacity: 24 gal
  Tank size: 45" x 21" x 11"
- Electric pump: 120VAC, 60hz, 0.36A
- Max. capacity: 20 galFlow rate: 6 GPM
- Certification: ETL approved
- 5' power cord
- Fusible linked steel cover
- Steel stand w/storage shelf

# **Product Description**

The TMG-APW40 Parts Washer features a 40 gallon tub with a 24 gallon working capacity to clean tools, parts, clamps, small pieces of equipment, automotive components and other implements of grease, dirt, grime, debris and oil. It has a reliable 120V electric pump that delivers a flow rate of 6 GPM and is ETL approved.

An embedded flush hose delivers a steady flow of solvent to efficiently wash away residues and buildup, and a fusible linked steel cover functions as a safety mechanism designed to prevent accidental injury in the case of fire.

Attached 5' power cord is regulated by a convenient on/off switch to control the electric pump. This washer is fixed on a heavy-duty steel stand with a storage shelf so you can have water based solvents, rags and any other components always close by.