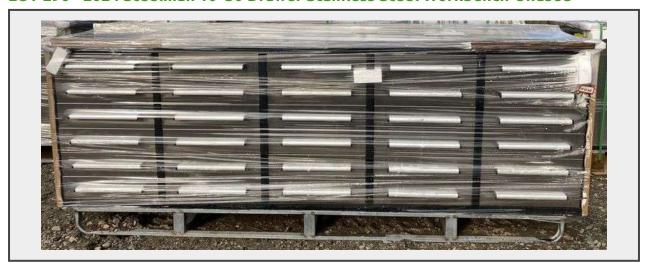

Sale Name: GREENWOOD, BC-JUNE 15th, 2024

LOT 290 - 2024 Steelman 10' 30 Drawer Stainless Steel Workbench-Unused

## **Description**

Unused 2024 Steelman stainless steel 10' workbench with 30 drawers. Drawers with lock and anti-slip inners. Using new 3 rail sliding, stainless steel top. Approx. weight 290 kg., approx. measurement 2870mm x 610mm x 1100mm.