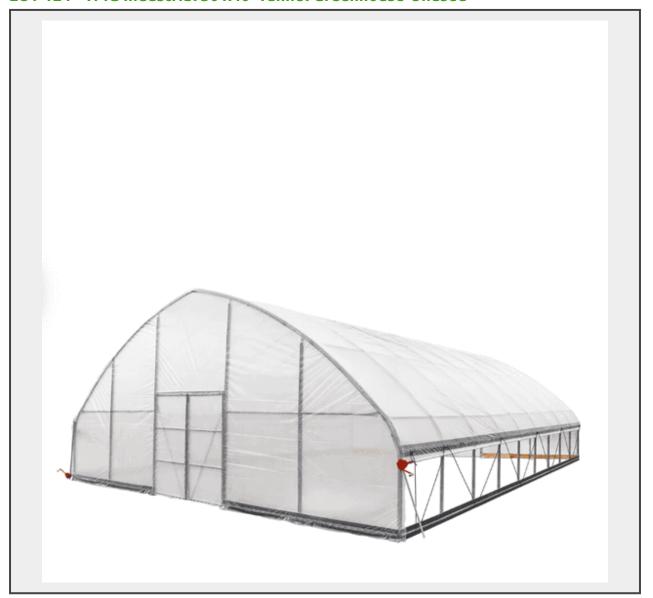

## LOT 124 - TMG Industrial 30'x40' Tunnel Greenhouse-Unused

## **Description**

- Durable, warm, ventilated, year-round protection for your seedlings, flowers, herbs and other plant life that can be used personally or professionally
- Galvanized steel frame provides a sturdy construction that is rust resistant and corrosion free for long lasting, all-weather protection
- 6 mil EVA plastic film cover that diffuses direct sunlight through to store solar energy inside keeping your plants warm and happy
- No need for artificial lighting because of the covers light permeability; save money with natural growing conditions over time
- Hand crank roll-up sides (both sides) allow for adjustable ventilation and humidity so you can create optimal growing conditions year-round
- Bi-parting swing doors on both ends give you spacious openings to transport new additions, materials, tools and landscaping carts in and out
- Steel tubing constructed end frame for front and rear arches as well as wiggle wires to secure the film in aluminum lock channel
- Foundation size required: 9400mm(30.8')(W) x 12050mm(39.5')

- Peak ceiling height: 12'
- Truss arches: Ø2.3" 15 GA
- Horizontal purlins: Ø1.65" 17 GA
- Reduced bay spacing to 50" to reinforce durability
- Approx. 5' sidewall height at the arch
- 4' hand crank roll-up sides for ventilation & reduced condensation
- Bi-parting 88" x 78" (W x H) swing doors on both ends
- Heavy-duty galvanized steel structure
- Steel tubes added on the front and end walls to keep the films tied
- Heavy-duty footplates with pre-drilled holes
- Anchoring: Sleeve anchor bolts (included)
- Foundation required: concrete slabs, solid wood or equivalent
- Aluminum lock channels and wiggle wires to secure films
- NOT INCLUDED: Horizontal 1 x 6 treated wood sides
- This product is packed in a metal crate shipping box
- Shipping dimension: 87" x 29" x 44" (L x W x H)
- Shipping weight: 1860 l

TMG Industrial 30' x 40' Tunnel Greenhouse Grow Tent w/6 Mil Clear EVA

Plastic Film, Cold Frame, Hand Crank Roll-Up Sides, Peak Ceiling Roof, TMGGH3040