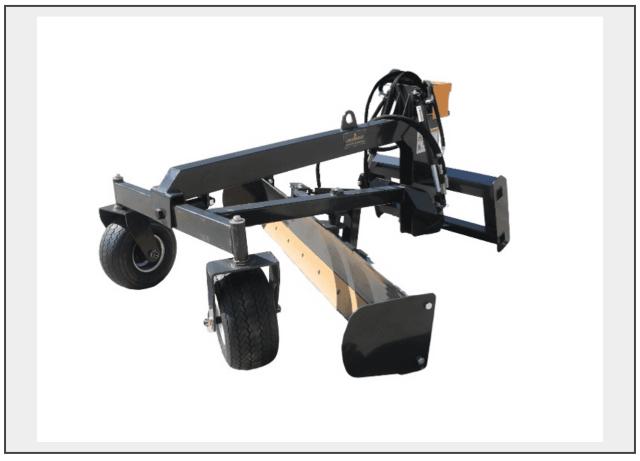

## Sale Name: CRANBROOK, BC-SEPTEMBER 4th, 2024 LOT 254 - 2024 LandHonor 96" Grader-Unused

## Description

The Grader Blade attachment can turn your skid steer into a high-performance grading machine. It features a 96" wide blade, a control box for in-cab hydraulic control of angle and tilt and a replaceable cutting edge. It also features an electromagnetic valve to gradually adjust the height, angle and tilt of the blade. It is ready to accept a laser control system for perfect grading. Use the optional laser system with an our grader for a perfect grade every time! The transmitter features +/-15% X axis grade range, 0.5% to +25% Y axis grade range and high accuracy up to 3,000 ft. The receiver features bright green "on-grade" indicators and red "off-grade" indicators, and simple, one cable attachment. Approx. weight 484 kgs.