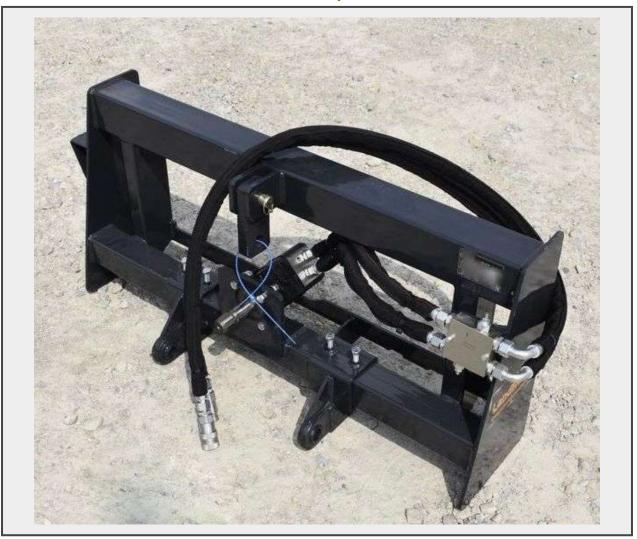

## **Description**

Model: PHA-16-2C Operating Weight:80 lbs Dimension: 50" x 15" x 22.1" Max pressure: 3000 psi Overall width: 49 in Height of Unit: 21 in Length of Unit: 13 in Machine Flow: 15-20 GPM Machine Power: 25 hp

 The 3-Point Hitch Adapter is uniquely designed to run your agricultural attachments. In this particular case, it is for skid steer loaders with standard (low) flow features. Your category 0, 1 and 2 agricultural attachments can now be operated on your skid steer loader with power. This skid steer 3-point quick attach adapter features a quick hitch design that allows you to attach while in your the cab.