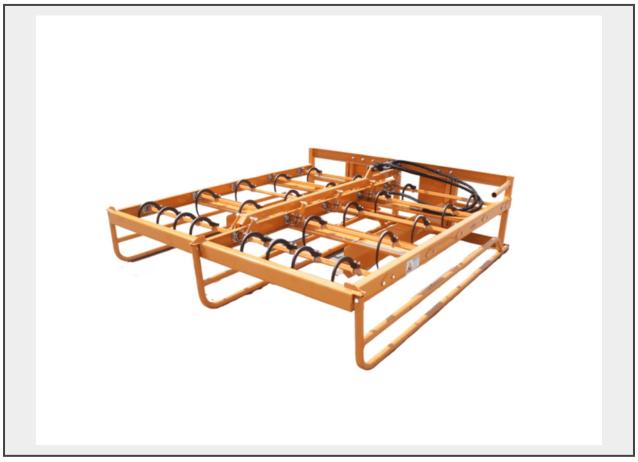

## Description

Model: HAG-12-24Q Weight: 760 lbs Width: 88" Length: 92" Height: 25" Bale Capacity: 8-10 Square Bales Hooks Diameter:9" Number of Hooks:24 Standard hay bale size Best Size 14"x18"x39" Standard hay bale weight 40 lb

• The Skid Steer Hay Accumulator Grapple is the most efficient attachment out there for collecting square hay bales. It allows you to gather 8-10 square bales at a time and transport them quickly and easily with your skid steer.