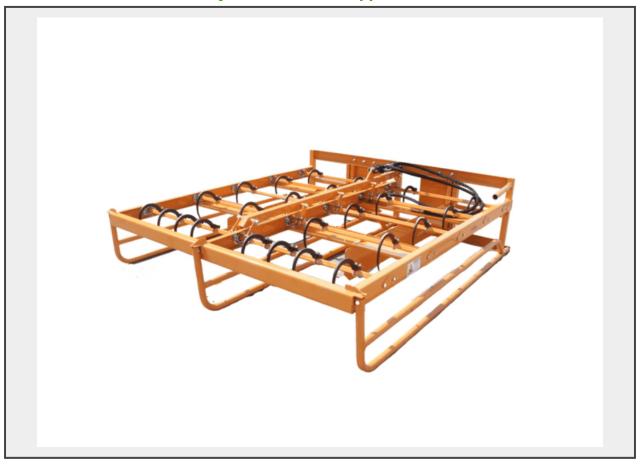

## **Description**

Model: HAG-12-24Q Weight: 760 lbs Width: 88" Length: 92" Height: 25" Bale Capacity: 8-10 Square Bales Hooks Diameter:9" Number of Hooks:24 Standard hay bale size Best Size 14"x18"x39" Standard hay bale weight 40 lb

• The Skid Steer Hay Accumulator Grapple is the most efficient attachment out there for collecting square hay bales. It allows you to gather 8-10 square bales at a time and transport them quickly and easily with your skid steer