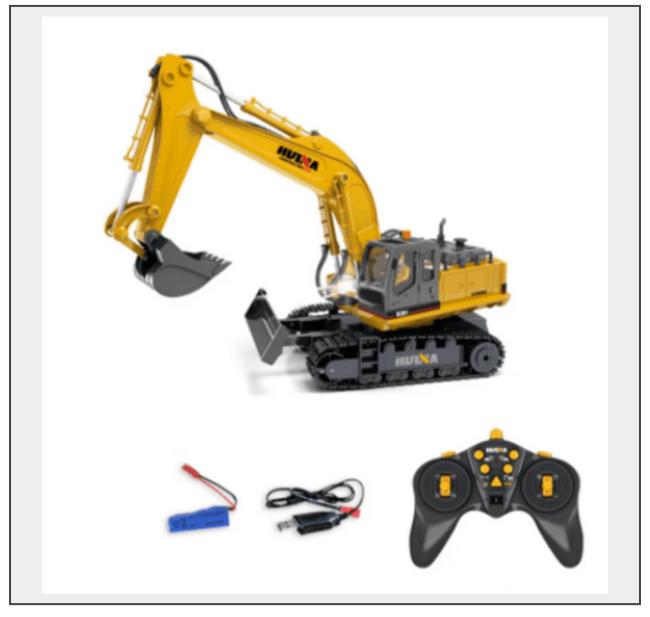

### 1/16 2.4G 11CH Die-Cast RC Excavator

#### Features:

Full Function R/C 11 Channel 2.4Ghz frequency control Remote control distance: more than 50m 6v 400mah battery USB charger Excavator can more forward, backward, left and right Workbench 680 degree rotary with sound and light Charging time: 4 Hours Playing time: 15-20 Minutes USB Charger Truck size: 43 x 22 x 15 CM Metal bucket and blade device Rubber caterpillar tracks Each joint on the digger arm can be independently controlled No assembly required

## Package includes:

1 x 1/16 RC Excavator Model comes with Lights and Sound 1 x 2.4G Radio Controller(Not Included Battery) 1 x 6V Battery

1 x USB Charging Cable

Quantity: 1

https://bid.southerninteriorauctions.ca/