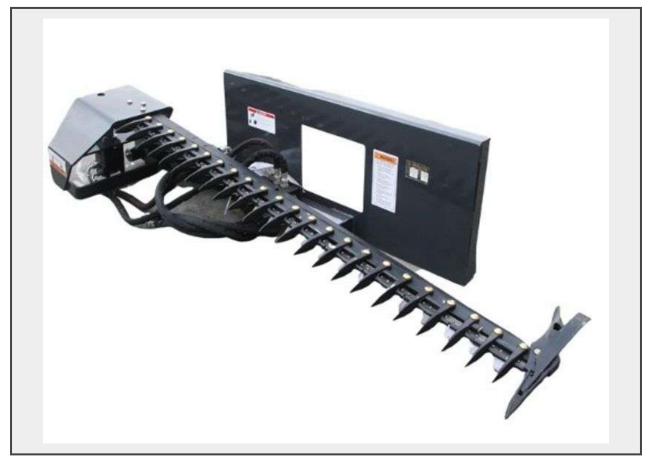

Sale Name: GREENWOOD, BC-OCTOBER 19th, 2024

LOT 250 - 2024 Wolverine 72" Sickle Bar Mower-Unused

## **Description**

Unused 2024 Wolverine sickle bar mower, 25 teeth, flow range 16-20 gpm., tooth style: top surrogated 2" segment, model SBM-12-72W, approx. weight 168 kg

Lots 250-251 are grouped together. Timed grouping of lots allows similar lots to be bundled together and sold. This gives interested buyers the option to bid on one lot or multiple lots within the group with all lots remaining open until bidding ends for the group. Each lot can be sold at a different price and/or to a different buyer.