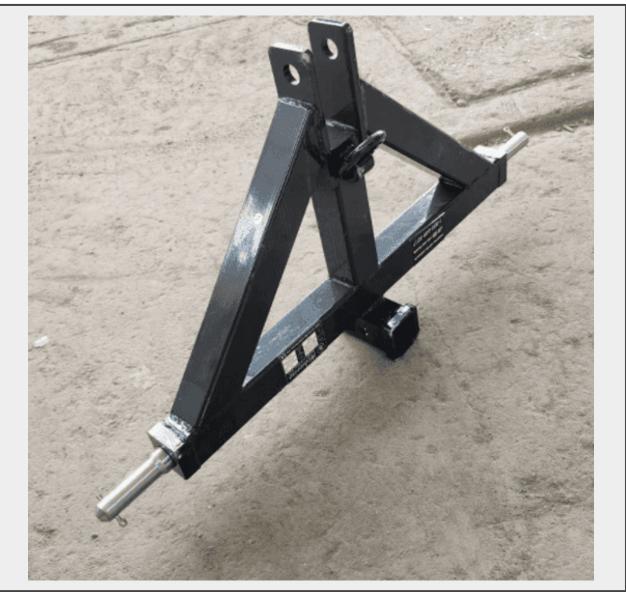

## Description

Unused 2024 Wolverine tractor class 2 quick hitch, standard 2" trailer receiver, heavy duty construction, includes top and bottom pins. Model TR-26-02C

Lots 265-269 are grouped together. Timed grouping of lots allows similar lots to be bundled together and sold. This gives interested buyers the option to bid on one lot or multiple lots within the group with all lots remaining open until bidding ends for the group. Each lot can be sold at a different price and/or to a different buyer. Quantity: 1