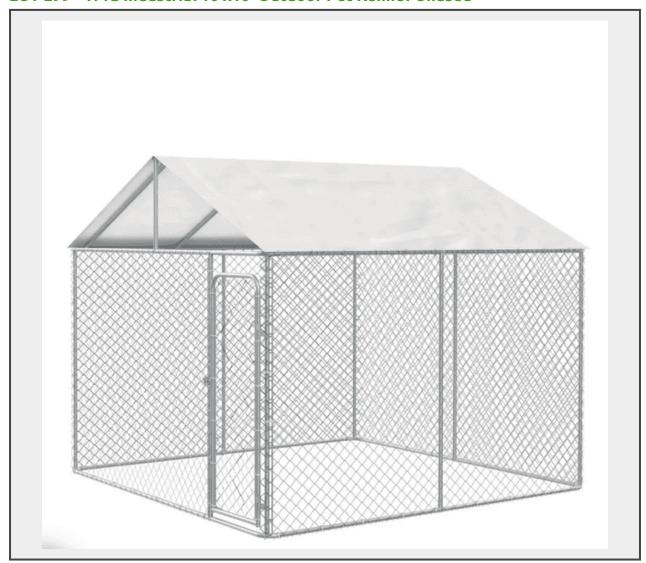

## LOT 299 - TMG Industrial 10'x10' Outdoor Pet Kennel-Unused

## **Features**

- Assembled size: 10' (W) x 10' (L) x 7-1/2' (H)
- Approximate footprint: 100 sq-ft
- Chain-link mesh grid size: 2-3/4" x 2-3/4"
- Sidewall height: 6'
- Gate size: 26" x 67"
- Polyethylene (PE) tarpaulin roof cover
- Quick slip-fit tube joints
- All hardware included
- •
- This product is packed in a carton shipping box
- Shipping dimension: 81" x 28" x 9" (L x W x H)
- Shipping weight: 290 lb

## **Product Description**

The TMG-DCP1010 Outdoor Dog Kennel Playpen creates an easy to move, secure, spacious run for your dog or other pets to play outside while maintaining protection through the enclosed structure and overhead roof cover. Never worry about your animals running away, getting attacked or being stuck inside all day. This incredible outdoor kennel will give your dog the life of its dreams with lots of stimulation, smells and healthy fresh air.

Built from heavy-duty galvanized steel that has a baked-on powder coated finish to protect this pen from the elements and keep it strong, safe and secure for many years to come. It's durable and features a lockable door to prevent pets from running away or any type of predator from getting in. The heavy gauge chain-link wire mesh is reliable and will keep your pets safe while still allowing full visibility.

An overhead PE tarpaulin cover provides shade and UV ray protection, but is still light permeable enough to allow some sunlight to shine through. It keeps your pet dry so they can still go outside even when it's raining or snowing. All hardware is included and the quick slip-fit tube joints make for a fast, easy assembly.