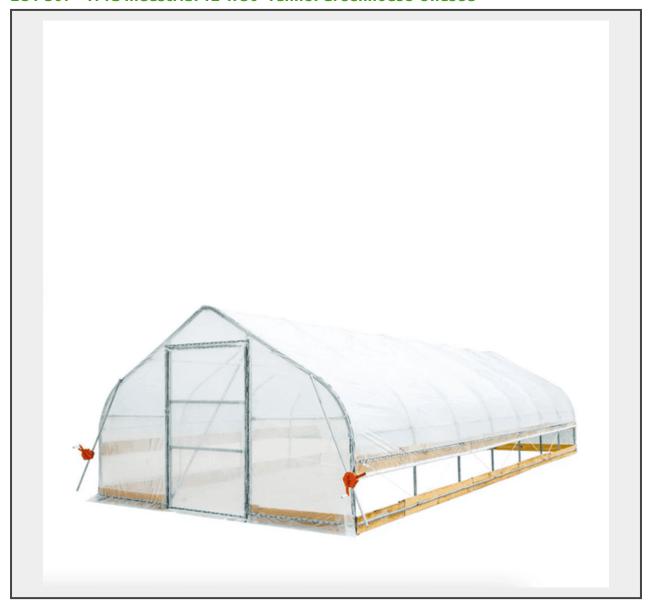

### LOT 307 - TMG Industrial 12' x 30' Tunnel Greenhouse-Unused

## **Product Description**

The TMG-GH1230 Tunnel Greenhouse Grow Tent is a sleek, professional growing structure for hobbyists and commercial growers alike. An EVA plastic film cover protects your sprouts, seedlings and flowers from the elements while still allowing direct sunlight to diffuse through for warmth and optimal growing conditions. This greenhouse is built with a rust resistant and corrosion free galvanized steel frame, creating a strong, stable and long-lasting solution for healthy plant growth.

Included wiggle wires make securing the plastic film overtop of the frame and into the aluminum lock channels simple and easy to do. Your plants will have plenty of room to grow and flourish under the approximately 360 sq-ft of covered space. Solar energy will seep through from all angles and be stored in the soil and inside the structure for a beautiful, budding ecosystem