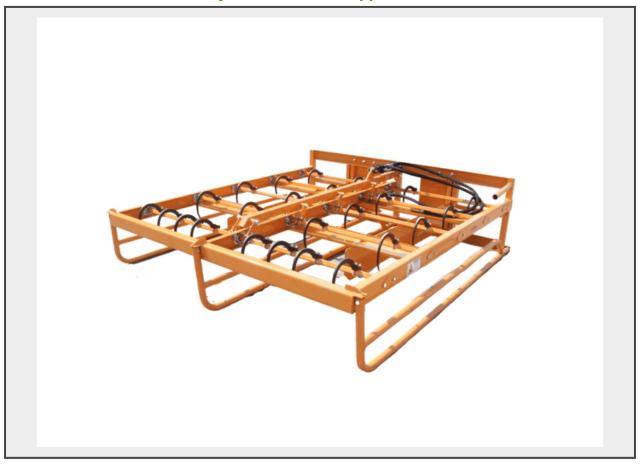

Sale Name: GREENWOOD, BC-MARCH 29, 2025

LOT 53 - 2024 LandHonor Hay Accumulator Grapple-Unused

## **Description**

Model: HAG-12-24Q Weight: 760 lbs Width: 88" Length: 92" Height: 25" Bale Capacity: 8-10 Square Bales Hooks Diameter:9" Number of Hooks:24 Standard hay bale size Best Size 14"x18"x39" Standard hay bale weight 40 lb

- The Skid Steer Hay Accumulator Grapple is the most efficient attachment out there for collecting square hay bales. It allows you to gather 8-10 square bales at a time and transport them quickly and easily with your skid steer.
  - Lots 53-54 are grouped together. Timed grouping of lots allows similar lots to be bundled together and sold. This gives interested buyers the option to bid on one lot or multiple lots within the group with all lots remaining open until bidding ends for the group. Each lot can be sold at a different price and/or to a different buyer.