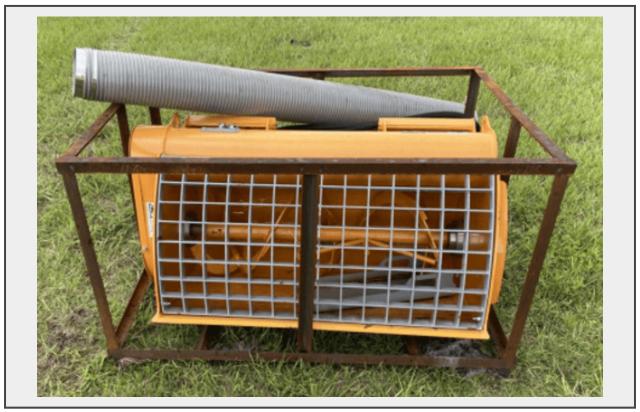

## Sale Name: GREENWOOD, BC-MARCH 29, 2025 LOT 18 - 2024 LandHonor Double Discharge Concrete Mixer-Unused

## Description

Unused 2024 LandHonor double discharge concrete mixer with in-cab universal electrical attachment control kit, wight 765 lbs., flow range 15-20 rpm, max. pressure 3000 PSI, hoses 3/8"-3500 PSI, volume 66 gallons/300L, drive base chain and sprocket drive, height 34", width of hopper 51", depth 26".

Model DCM-11-250

Lots 16-18 are grouped together. Timed grouping of lots allows similar lots to be bundled together and sold. This gives interested buyers the option to bid on one lot or multiple lots within the group with all lots remaining open until bidding ends for the group. Each lot can be sold at a different price and/ or to a different buyer.